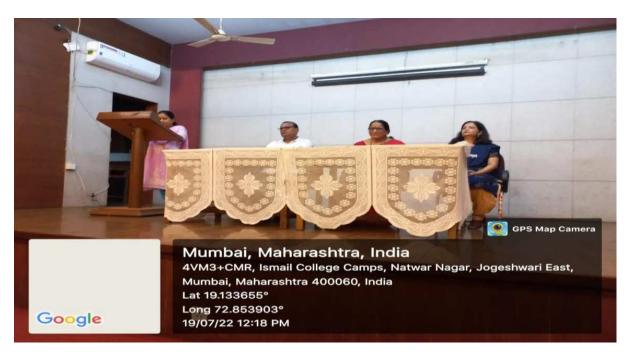

### Report on Orientation Lecture for BMS & BAF Students

Date: 23rd August 2022

Time: 11:00 AM Venue: Room No. 22

#### Introduction:

On the 23rd of August 2022, an orientation lecture was conducted for Bachelor of Management Studies (BMS) and Bachelor of Accounting and Finance (BAF) students at Room No. 22. The event aimed to acquaint students with the academic structure, faculty members, and various opportunities available in the department.

#### **Resource Persons:**

The orientation lecture was conducted by two esteemed professionals:

Dr. Anjali Alekar

Prof. Dr. Arvind Luhar

#### **Key Highlights:**

**Academic Structure:** Dr. Anjali Alekar commenced the session by outlining the academic structure of the BMS and BAF programs. She provided insights into the curriculum, elective choices, and the importance of academic planning for career growth.

**Faculty Introduction:** Prof. Dr. Arvind Luhar introduced the faculty members to the students, emphasizing their qualifications and expertise. This session aimed to foster a sense of familiarity and trust between students and faculty.