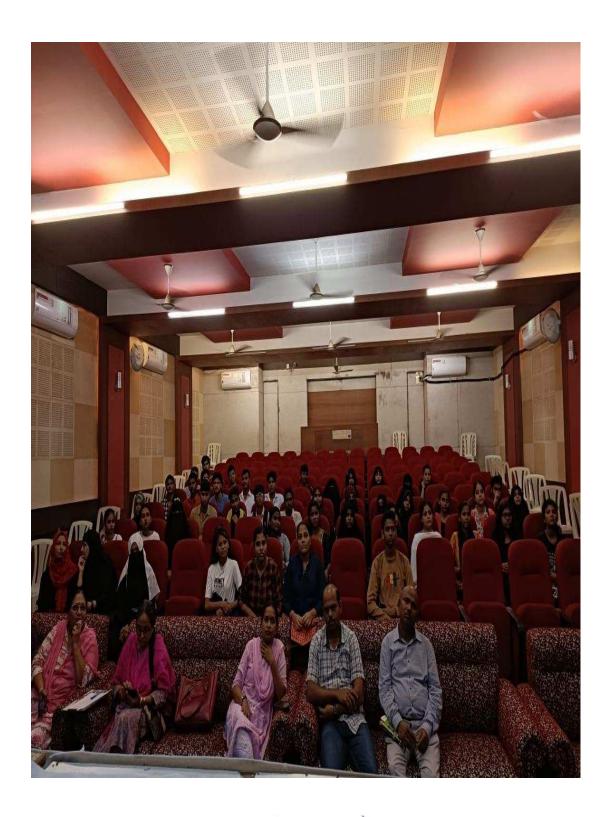

#### Introduction:

On the 23rd of August 2022, an orientation lecture was conducted for Bachelor of Management Studies (BMS) and Bachelor of Accounting and Finance (BAF) students at Room No. 22. The event aimed to acquaint students with the academic structure, faculty members, and various opportunities available in the department.

The event saw active participation from 15 faculties and 97 students from the BMS and BAF programs.