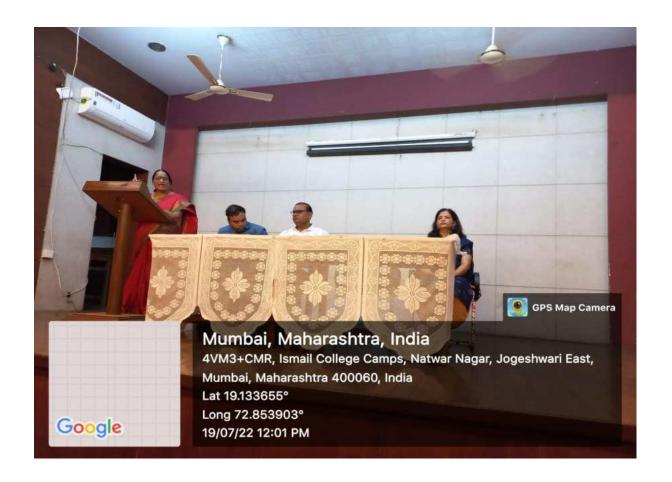

### Report on Orientation Lecture for BMS & BAF Students

Date: 23rd August 2022

Time: 11:00 AM Venue: Room No. 22

#### Introduction:

On the 23rd of August 2022, an orientation lecture was conducted for Bachelor of Management Studies (BMS) and Bachelor of Accounting and Finance (BAF) students at Room No. 22. The event aimed to acquaint students with the academic structure, faculty members, and various opportunities available in the department.

The event saw active participation from 15 faculties and 97 students from the BMS and BAF programs.

#### **Resource Persons:**

The orientation lecture was conducted by two esteemed professionals:

Dr. Anjali Alekar

Prof. Dr. Arvind Luhar