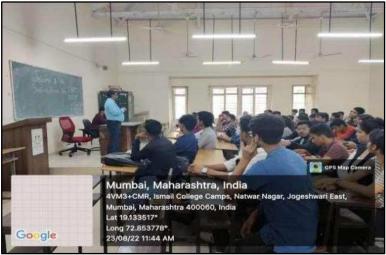

### Report on Orientation Lecture for BMS & BAF Students

Date: 23rd August 2022

Time: 11:00 AM Venue: Room No. 22

#### Introduction:

On the 23rd of August 2022, an orientation lecture was conducted for Bachelor of Management Studies (BMS) and Bachelor of Accounting and Finance (BAF) students at Room No. 22. The event aimed to acquaint students with the academic structure, faculty members, and various opportunities available in the department.

The event saw active participation from 15 faculties and 97 students from the BMS and BAF programs.