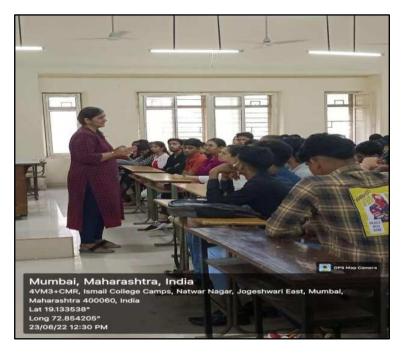

### Report on Orientation Lecture for BMS & BAF Students

Date: 23rd August 2022

Time: 11:00 AM Venue: Room No. 22

#### Introduction:

On the 23rd of August 2022, an orientation lecture was conducted for Bachelor of Management Studies (BMS) and Bachelor of Accounting and Finance (BAF) students at Room No. 22. The event aimed to acquaint students with the academic structure, faculty members, and various opportunities available in the department.

The event saw active participation from 15 faculties and 97 students from the BMS and BAF programs.