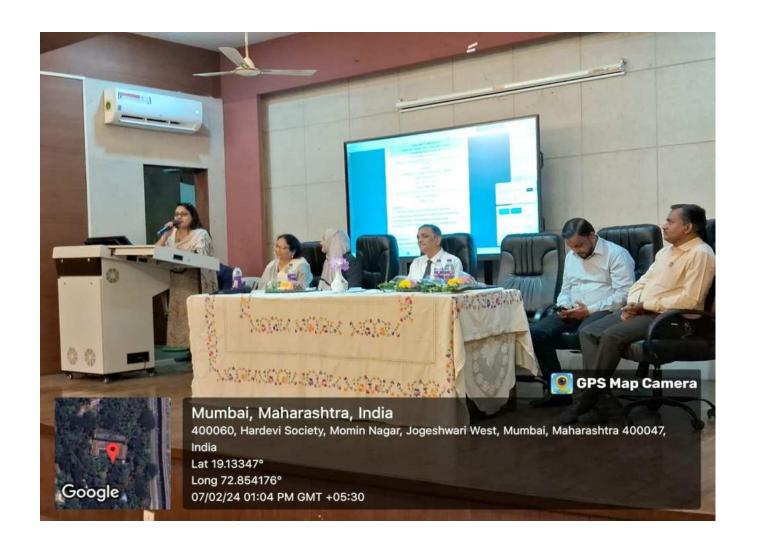

**Representation in IQAC**: Alumni members actively participate in IQAC pertaining to quality aspects.

**Alumni Meet:** Ismail Yusuf College organizes alumni meet for the purpose of networking and collaboration which is attended by alumni. Generally alumni meet at the time of 15<sup>th</sup> August and 26<sup>th</sup> January every year.