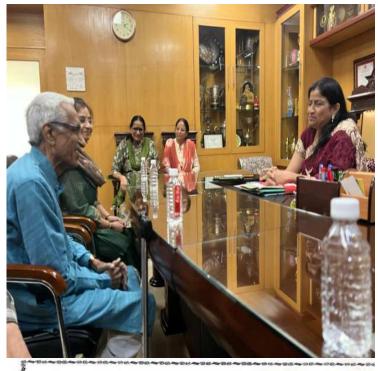

**Representation in IQAC**: Alumni members actively participate in IQAC pertaining to quality aspects.

**Alumni Meet:** Ismail Yusuf College organizes alumni meet for the purpose of networking and collaboration which is attended by alumni. Generally alumni meet at the time of 15<sup>th</sup> August and 26<sup>th</sup> January every year.