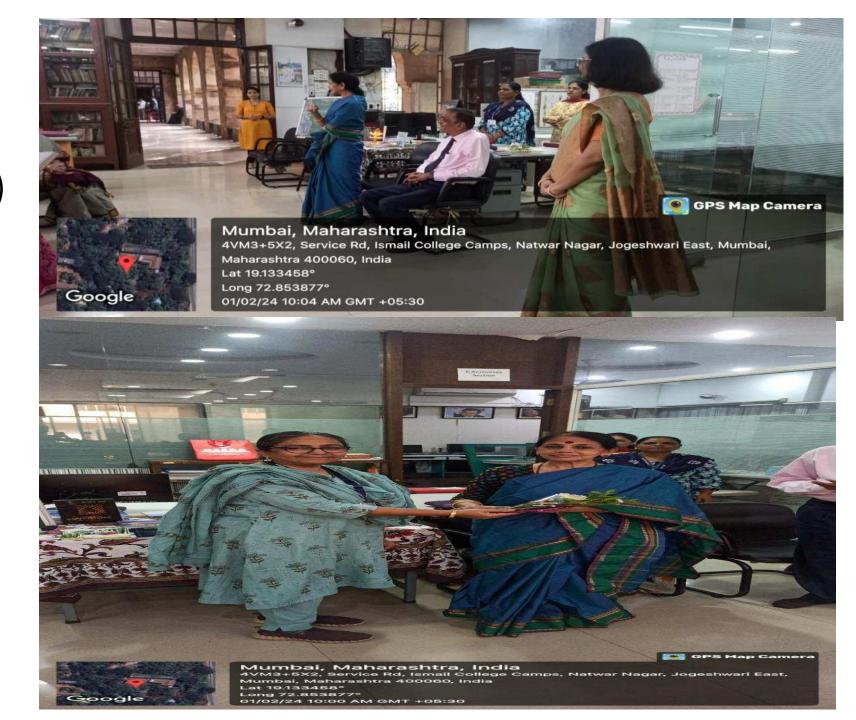

**Representation in IQAC**: Alumni members actively participate in IQAC pertaining to quality aspects.

**Alumni Meet:** Ismail Yusuf College organizes alumni meet for the purpose of networking and collaboration which is attended by alumni. Generally alumni meet at the time of 15<sup>th</sup> August and 26<sup>th</sup> January every year.