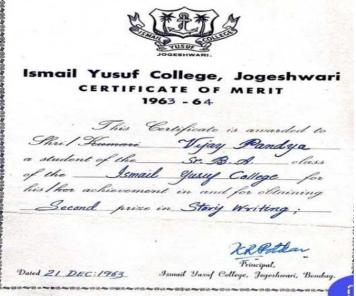

#### 5.4.1 Alumni Engagement

Our alumni are placed at reputed organizations at good positions and climbing a ladder through expertise and experience. Some of the alumni are successful entrepreneurs and have started their own ventures. When we look back our alumni have achieved a prominent position too as a Chief Minister of the state, world known writers, Actors & Comedian, Singer, Journalist, Social Reformer, Educational Secretary at Government of Maharashtra, Director General of the Police, Governor of the state, US Senator, Builder, Army Commandant, Police Personnel, Charted Accountant, General in Indian Army/ Air force, Lawyer etc.