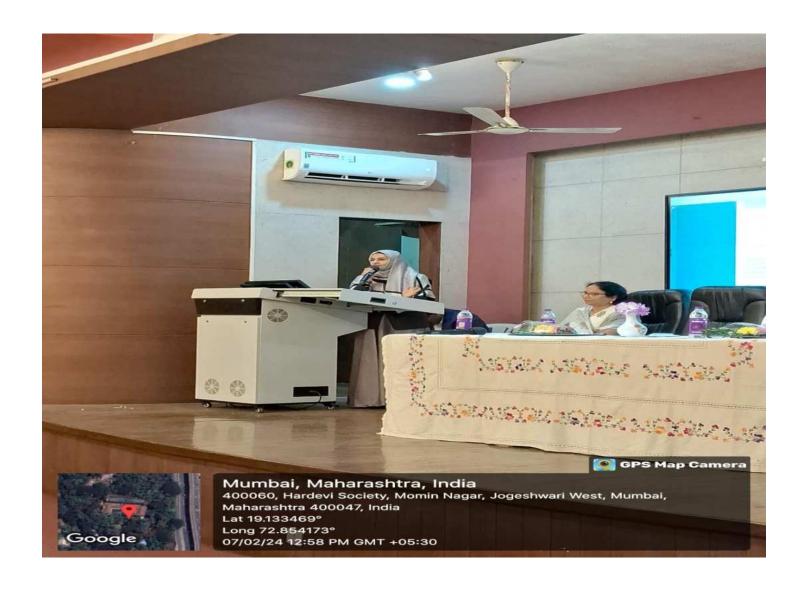

**Representation in IQAC**: Alumni members actively participate in IQAC pertaining to quality aspects.

**Alumni Meet:** Ismail Yusuf College organizes alumni meet for the purpose of networking and collaboration which is attended by alumni. Generally alumni meet at the time of 15<sup>th</sup> August and 26<sup>th</sup> January every year.