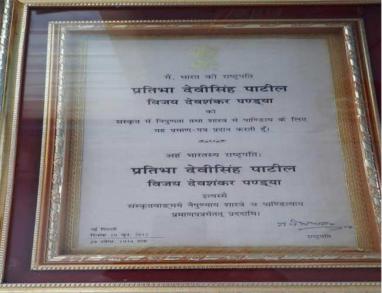

#### 5.4.1 Alumni Engagement

Our alumni are placed at reputed organizations at good positions and climbing a ladder through expertise and experience. Some of the alumni are successful entrepreneurs and have started their own ventures. When we look back our alumni have achieved a prominent position too as a Chief Minister of the state, world known writers, Actors & Comedian, Singer, Journalist, Social Reformer, Educational Secretary at Government of Maharashtra, Director General of the Police, Governor of the state, US Senator, Builder, Army Commandant, Police Personnel, Charted Accountant, General in Indian Army/ Air force, Lawyer etc.