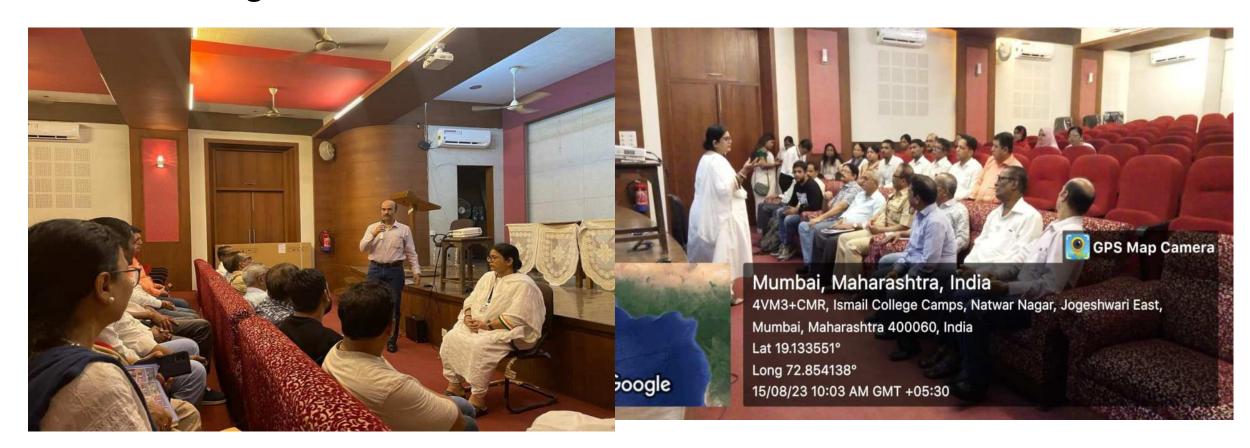

**Representation in IQAC**: Alumni members actively participate in IQAC pertaining to quality aspects.

**Alumni Meet:** Ismail Yusuf College organizes alumni meet for the purpose of networking and collaboration which is attended by alumni. Generally alumni meet at the time of 15<sup>th</sup> August and 26<sup>th</sup> January every year.