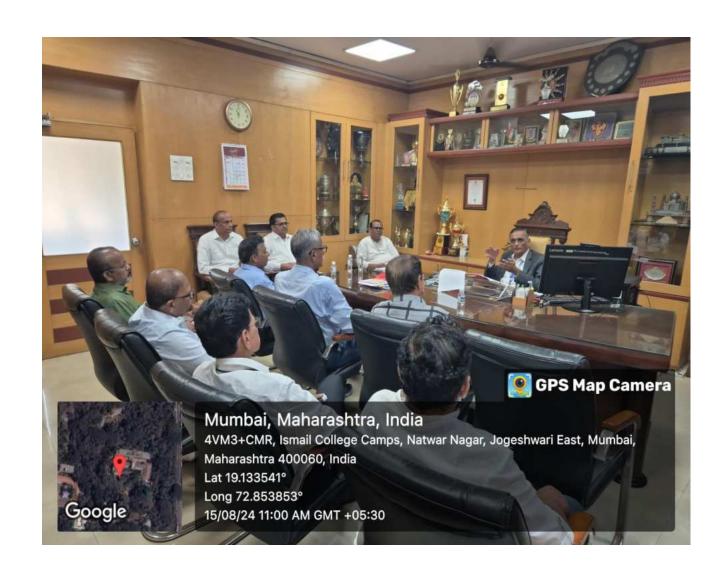

**Representation in IQAC**: Alumni members actively participate in IQAC pertaining to quality aspects.

**Alumni Meet:** Ismail Yusuf College organizes alumni meet for the purpose of networking and collaboration which is attended by alumni. Generally alumni meet at the time of 15<sup>th</sup> August and 26<sup>th</sup> January every year.