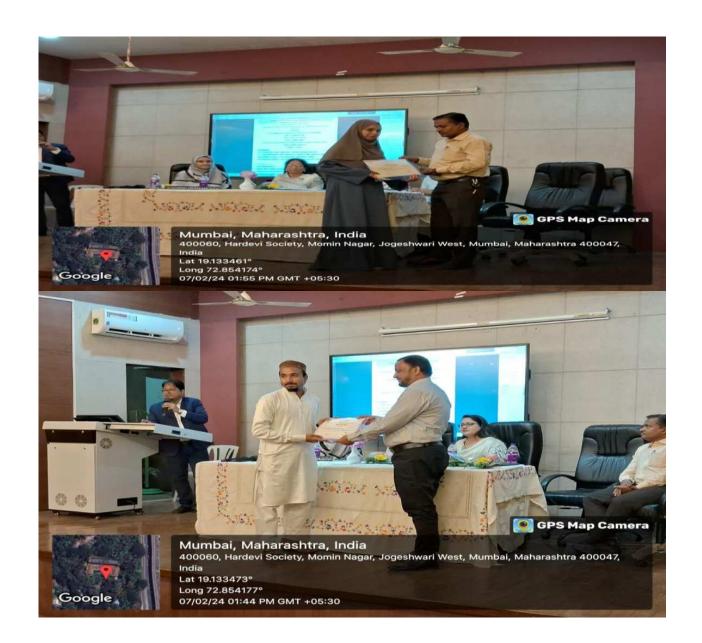

**Representation in IQAC**: Alumni members actively participate in IQAC pertaining to quality aspects.

**Alumni Meet:** Ismail Yusuf College organizes alumni meet for the purpose of networking and collaboration which is attended by alumni. Generally alumni meet at the time of 15<sup>th</sup> August and 26<sup>th</sup> January every year.