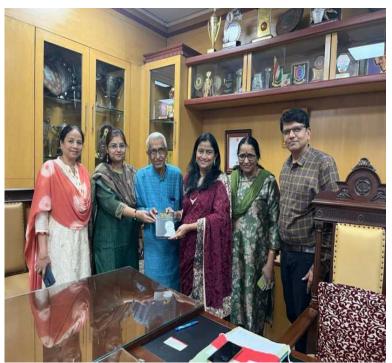

**Representation in IQAC**: Alumni members actively participate in IQAC pertaining to quality aspects.

**Alumni Meet:** Ismail Yusuf College organizes alumni meet for the purpose of networking and collaboration which is attended by alumni. Generally alumni meet at the time of 15<sup>th</sup> August and 26<sup>th</sup> January every year.