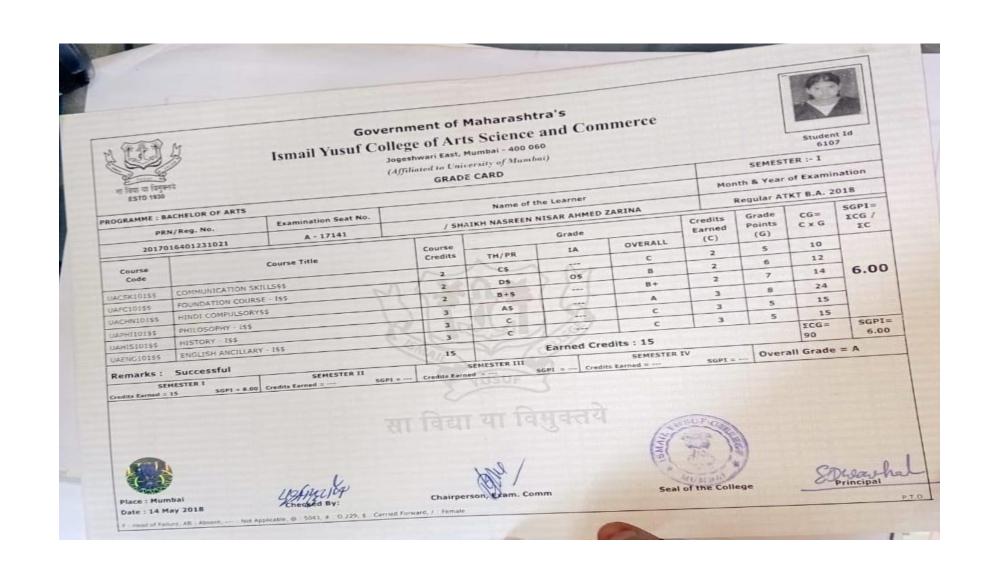

## **CRITERIA 5**

- 5.2.1 Percentage of students progressing to higher education during the last five years
  - 4) Shaikh Nasreen Nisar Ahmed

Government of Maharashtra's