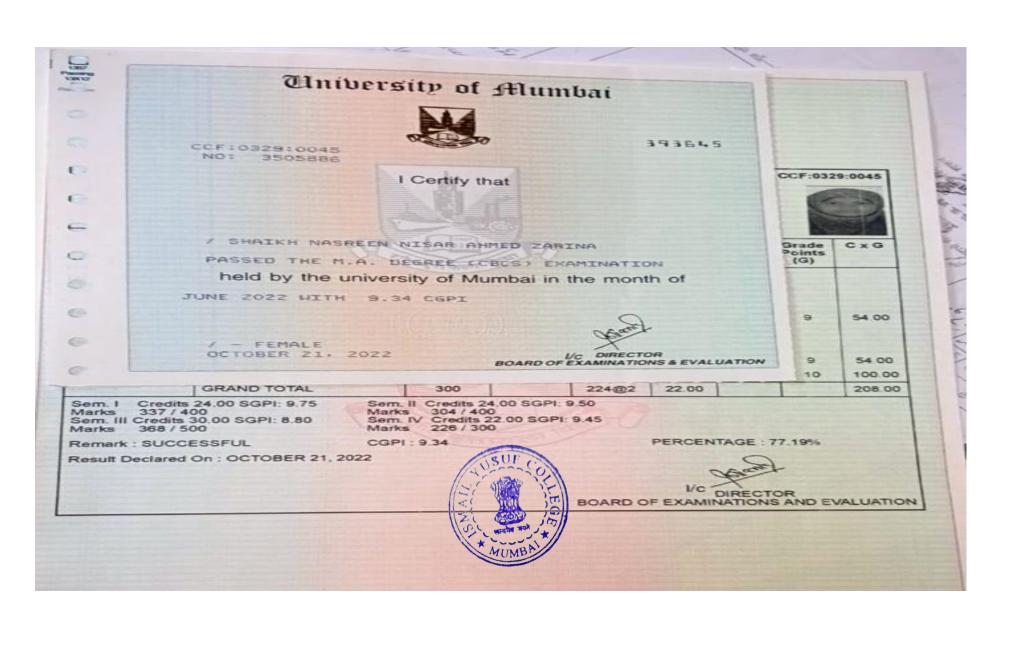

## **CRITERIA 5**

- 5.2.1 Percentage of students progressing to higher education during the last five years
  - 4) Shaikh Nasreen Nisar Ahmed

Government of Maharashtra's