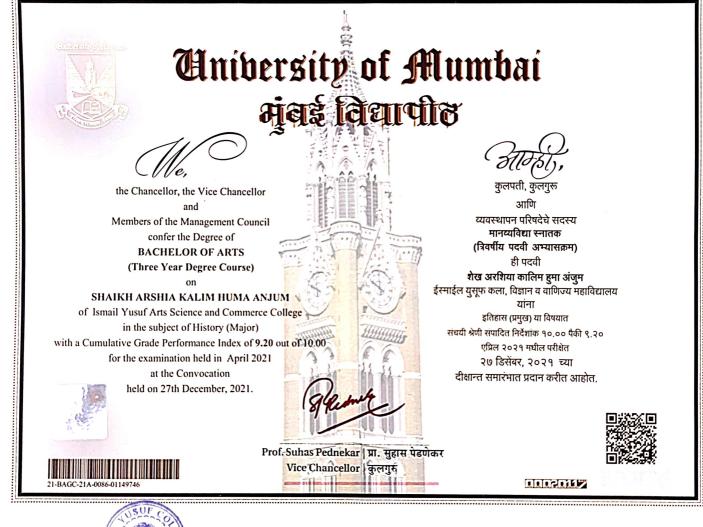

# University of Mumbai

CCF:0086:0028 NO: 1149746

0312956

I Certify that

/ SHAIKH ARSHIA KALIM HUMA ANJUM PASSED THE B.A.(SEM.-VI)(CBCS) DEGREE (Three Year Degree Course) Examination held by the University of Mumbai in the month of APRIL 2021

WITH 9.20 CGPI.

fatu

/ - FEMALE JULY 27, 2021 DIRECTOR BOARD OF EXAMINATIONS & EVALUATION