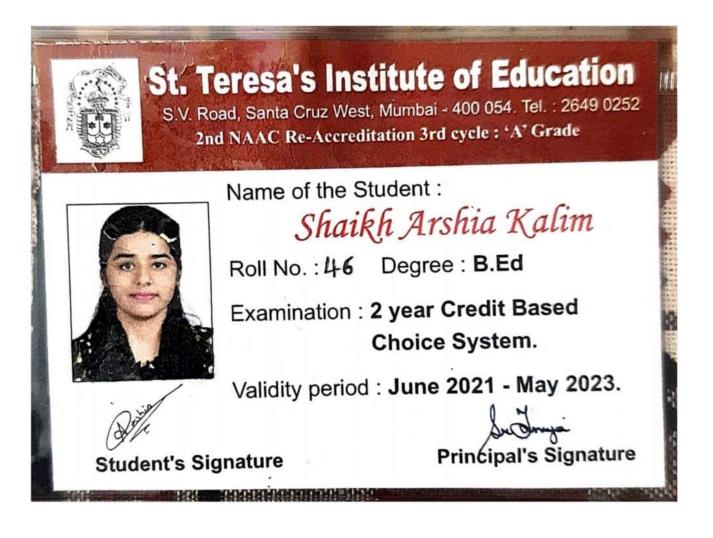

10 3206 HIST.OF 100 CONTEMPORARY WORLD 0 32 80 INTRO. TO TH 80 3208 HERITAGE 0 8 18 IA 20 TOURISM 0 10 40.00 98 4.00 TOT 100 594 24.00 240.00 600 **GRAND TOTAL** 

SGPI: 10.00

Remark : SUCCESSFUL

Result Declared On : MARCH 01, 2021

DIRECTOR BOARD OF EXAMINATIONS AND EVALUATION



# University of Mumbai

CCF:0086:0028 NO: 1149746



0312956

I Certify that

/ SHAIKH ARSHIA KALIM HUMA ANJUM PASSED THE B.A.(SEM.-VI)(CBCS) DEGREE (Three Year Degree Course) Examination held by the University of Mumbai in the month of APRIL 2021

WITH 9.20 CGPI.

fatu

/ - FEMALE JULY 27, 2021 DIRECTOR BOARD OF EXAMINATIONS & EVALUATION







### **Department of History**

### **CRITERIA 5**

5.2.1 Percentage of students progressing to higher education during the last five years

### 9) Shaikh Arshia Kalim