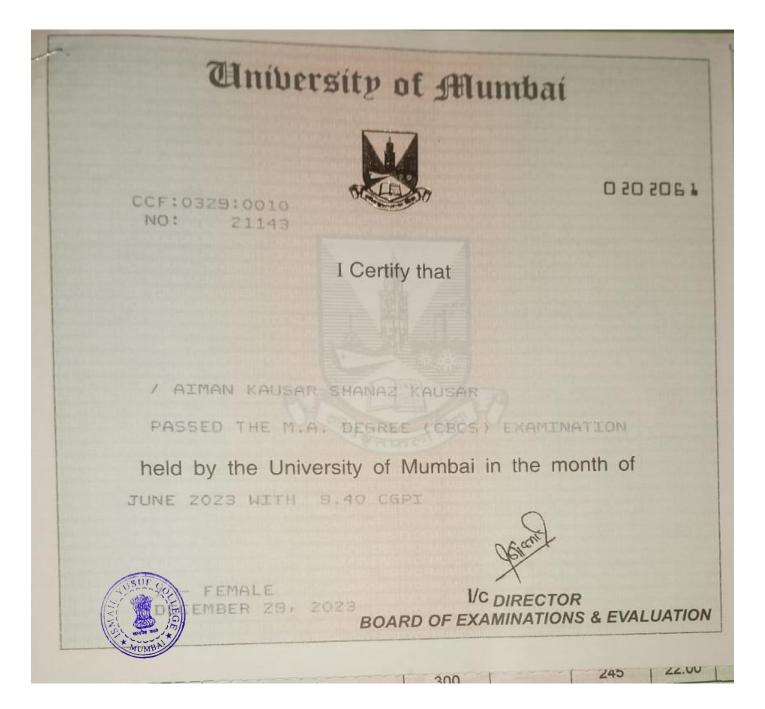

#### 8) Aiman Kausar Aamir Ahmed

| a lin a la    |                      | SUBURBAN, HARDEVI SOCIETY, I         | COMMUNE<br>ISMAIL YU<br>(Affiliated to L<br>NATWAR NAGAR, | minerally of Man                                               | LEGE        | алаялынтва 403 | 2080     |                 |                 | edent Ed             |
|---------------|----------------------|--------------------------------------|-----------------------------------------------------------|----------------------------------------------------------------|-------------|----------------|----------|-----------------|-----------------|----------------------|
| PROGRAMME     | BACHELOR OF ARTS     |                                      |                                                           |                                                                |             |                |          | SEM             | ESTER : 1       |                      |
| PR            | N/Reg. No.           | Examination Seat No.                 | -                                                         | Name of t                                                      | halohaar    |                | M        | onth & Ye       | ar of Exa       | mination             |
| 20180         | 2018016401469421 151 |                                      |                                                           | Name of the Learner<br>/KAUSAR AAMIR AHMED AIMAN SHANAZ KAUSAR |             |                |          |                 |                 | 8                    |
| Course        |                      | Course Title                         | Course                                                    |                                                                | Grade       |                | Credits  | Grade<br>Points | CG=<br>C×6      | 56/1=<br>ICG /<br>IC |
|               |                      |                                      | Credits                                                   | TH/PR                                                          | IA          | OVERALL        | (C)<br>2 | (6)             | 16              | 1                    |
| LIACSK101\$\$ | COMMUNICATION SKIL   |                                      | 2                                                         | A                                                              |             | A              | 2        | 0               | 18              |                      |
| UAFC101\$\$   | FOUNDATION COURSE    | Verillar.                            | 2                                                         | A                                                              | 0           | At<br>B+       | 2        | 7               | 14              | 7.00                 |
| UACHIN10155   | HINDI COMPULSORYS    | 1 M                                  | 2                                                         | 8+                                                             |             | 0              | 3        | 4               | 12              |                      |
| UAPSVIDISS    | PSYCHOLOGY - 155     |                                      | 3                                                         | D                                                              |             | A              | 3        | 8               | 24              |                      |
| UAHIS101\$\$  | HISTORY - 158        | la                                   | 3                                                         | A                                                              |             | 8+             | 3        | 7               | 21              | 1                    |
| UAENG101\$\$  | ENGLISH ANCILLARY -  | 153                                  | 3                                                         | B+                                                             | 101         | 1              |          |                 | 105             | \$GPI=<br>7.00       |
| Remarks : S   | UCCESSFUL            |                                      | -15                                                       | and and a state                                                | arned Credi | SEMESTER IV    |          | Les en a        | 1000            | 1 3727               |
| SEM           | ESTER 1              | SEMESTER (T<br>edits Earned = SGPI = | SSM<br>Credits Tecnot -                                   | ESTER XII<br>                                                  | Crestita Da |                | 5041 =   | Overall         | Grade =         | BT                   |
| Hace : Mumbai |                      | -19 <u>-</u>                         | irperson, Exam                                            | malia                                                          |             | Seal of the    | College  | 100             | 2000an<br>Princ | ahul<br>ipai         |
|               | 910                  | Checked By: Chailed Forents, /       | ter and the second second second                          | Committee                                                      | -           |                | -        | (Rufer I        | grade tai       | de at the b          |